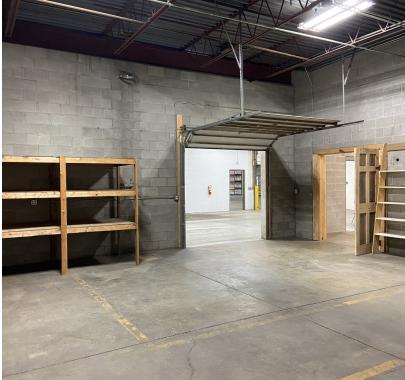

#### **PROPERTY DESCRIPTION**

10,340 SF of industrial space for lease. Suite C is 10,340 square feet with 4 offices which could be easily removed along with a 500 square foot mezzanine not included in square footage. There are two 10' X 12' drive-in doors and one 3' man door. The unit has 600 AMP, 480 Volt 3 Phase available. Suite A which also could be available is 15,836 SF consisting of 50% office and 50% warehouse with approximately 2000 sq. ft. of mezzanine not in total square footage. Remodeled in 2012. Contains laundry facilities, restrooms and more.

### **PROPERTY HIGHLIGHTS**

- Additional 15,836 could be available
- 3 drive in doors and 2 docks one internal and one external. Interior dock is 4'. Exterior dock is 3'
- 13' 16' ceiling clearings
- Two 10' X 12' drive-in doors and one 8' X 8' drive-in door
- Power 600 AMP, 480 Volt and is 3 Phase
- Zoned I-1 Industrial