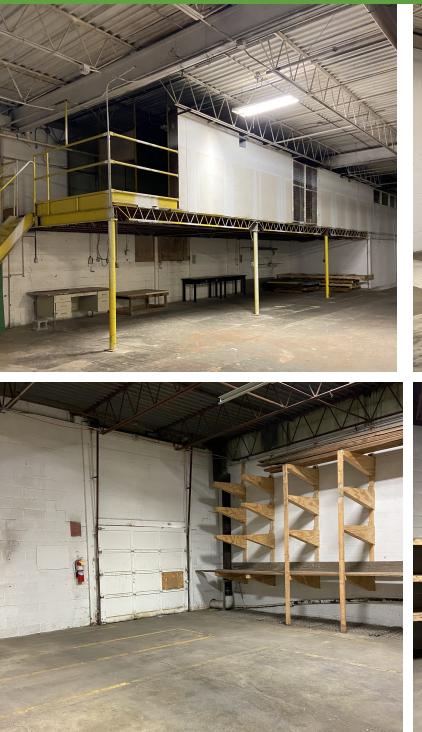

#### **PROPERTY DESCRIPTION**

10,340 SF of industrial space for lease. Suite C is 10,340 square feet with 4 offices which could be easily removed along with a 500 square foot mezzanine not included in square footage. There are two 10' X 12' drive-in doors and one 3' man door. The unit has 600 AMP, 480 Volt 3 Phase available. Suite A which also could be available is 15,836 SF consisting of 50% office and 50% warehouse with approximately 2000 sq. ft. of mezzanine not in total square footage. Remodeled in 2012. Contains laundry facilities, restrooms and more.

### **PROPERTY HIGHLIGHTS**

- Additional 15,836 could be available
- 3 drive in doors and 2 docks one internal and one external. Interior dock is 4'. Exterior dock is 3'
- 13' 16' ceiling clearings
- Two 10' X 12' drive-in doors and one 8' X 8' drive-in door
- Power 600 AMP, 480 Volt and is 3 Phase
- Zoned I-1 Industrial