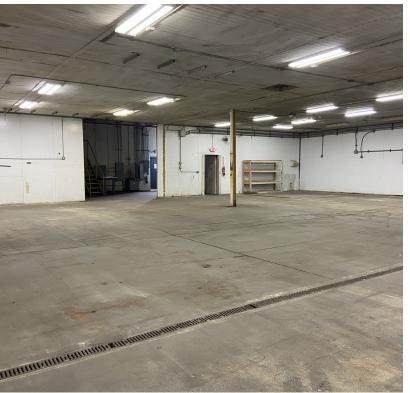

#### **PROPERTY DESCRIPTION**

10,340 SF of industrial space for lease. Suite C is 10,340 square feet with 4 offices which could be easily removed along with a 500 square foot mezzanine not included in square footage. There are two 10' X 12' drive-in doors and one 3' man door. The unit has 600 AMP, 480 Volt 3 Phase available. Suite A which also could be available is 15,836 SF consisting of 50% office and 50% warehouse with approximately 2000 sq. ft. of mezzanine not in total square footage. Remodeled in 2012. Contains laundry facilities, restrooms and more.

### **PROPERTY HIGHLIGHTS**

- Additional 15,836 could be available
- 3 drive in doors and 2 docks one internal and one external. Interior dock is 4'. Exterior dock is 3'
- 13' 16' ceiling clearings
- Two 10' X 12' drive-in doors and one 8' X 8' drive-in door
- Power 600 AMP, 480 Volt and is 3 Phase
- Zoned I-1 Industrial