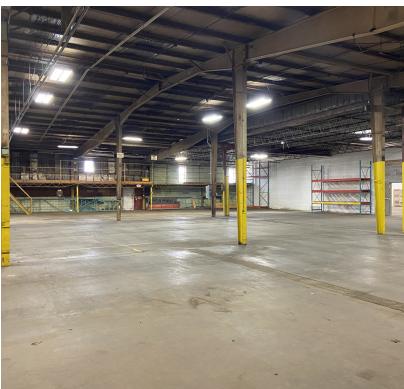

#### **PROPERTY DESCRIPTION**

10,340 SF of industrial space for lease. Suite C is 10,340 square feet with 4 offices which could be easily removed along with a 500 square foot mezzanine not included in square footage. There are two 10' X 12' drive-in doors and one 3' man door. The unit has 600 AMP, 480 Volt 3 Phase available. Suite A which also could be available is 15,836 SF consisting of 50% office and 50% warehouse with approximately 2000 sq. ft. of mezzanine not in total square footage. Remodeled in 2012. Contains laundry facilities, restrooms and more.

### **PROPERTY HIGHLIGHTS**

- Additional 15,836 could be available
- 3 drive in doors and 2 docks one internal and one external. Interior dock is 4'. Exterior dock is 3'
- 13' 16' ceiling clearings
- Two 10' X 12' drive-in doors and one 8' X 8' drive-in door
- Power 600 AMP, 480 Volt and is 3 Phase
- Zoned I-1 Industrial