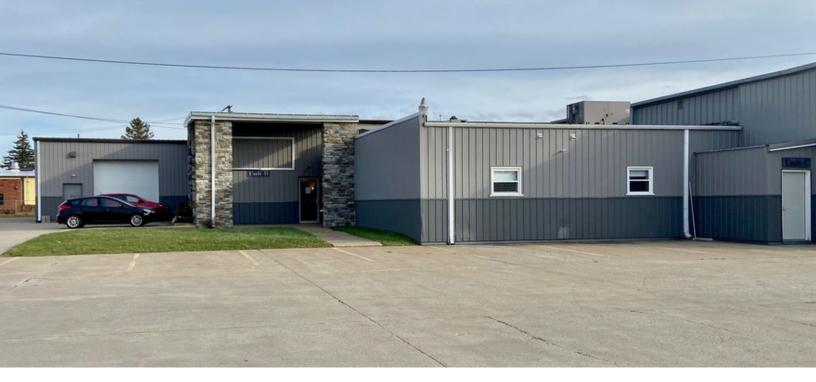

#### **PROPERTY DESCRIPTION**

10,340 SF of industrial space for lease. Suite C is 10,340 square feet with 4 offices which could be easily removed along with a 500 square foot mezzanine not included in square footage. There are two 10' X 12' drive-in doors and one 3' man door. The unit has 600 AMP, 480 Volt 3 Phase available. Suite A which also could be available is 15,836 SF consisting of 50% office and 50% warehouse with approximately 2000 sq. ft. of mezzanine not in total square footage. Remodeled in 2012. Contains laundry facilities, restrooms and more.

### **PROPERTY HIGHLIGHTS**

- Additional 15,836 could be available
- 3 drive in doors and 2 docks one internal and one external. Interior dock is 4'. Exterior dock is 3'
- 13' 16' ceiling clearings
- Two 10' X 12' drive-in doors and one 8' X 8' drive-in door
- Power 600 AMP, 480 Volt and is 3 Phase
- Zoned I-1 Industrial