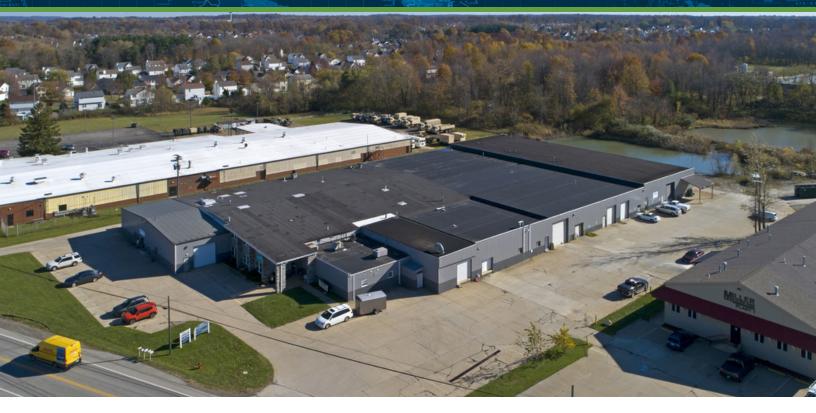

## 930 Lafayette Rd. MEDINA, OH 44256

#### **PROPERTY DESCRIPTION**

10,340 SF of industrial space for lease. Suite C is 10,340 square feet with 4 offices which could be easily removed along with a 500 square foot mezzanine not included in square footage. There are two 10' X 12' drive-in doors and one 3' man door. The unit has 600 AMP, 480 Volt 3 Phase available. Suite A which also could be available is 15,836 SF consisting of 50% office and 50% warehouse with approximately 2000 sq. ft. of mezzanine not in total square footage. Remodeled in 2012. Contains laundry facilities, restrooms and more.

### **PROPERTY HIGHLIGHTS**

- Additional 15,836 could be available
- 3 drive in doors and 2 docks one internal and one external. Interior dock is 4'. Exterior dock is 3'
- 13' 16' ceiling clearings
- Two 10' X 12' drive-in doors and one 8' X 8' drive-in door
- Power 600 AMP, 480 Volt and is 3 Phase
- Zoned I-1 Industrial

#### **OFFERING SUMMARY**

| Lease Rate:      | \$3.85 SF/yr (MG) |
|------------------|-------------------|
| Number of Units: | 1                 |
| Available SF:    | 10,340 SF         |
| Lot Size:        | 4.04 Acres        |
| Building Size:   | 57,336 SF         |
|                  |                   |