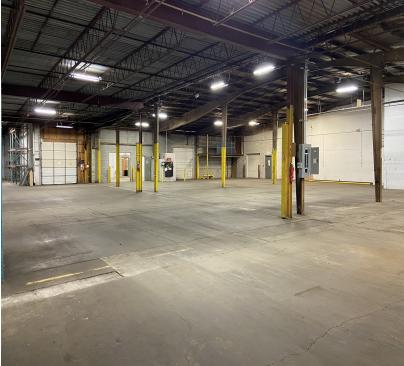

#### **PROPERTY DESCRIPTION**

10,340 SF of industrial space for lease. Suite C is 10,340 square feet with 4 offices which could be easily removed along with a 500 square foot mezzanine not included in square footage. There are two 10' X 12' drive-in doors and one 3' man door. The unit has 600 AMP, 480 Volt 3 Phase available. Suite A which also could be available is 15,836 SF consisting of 50% office and 50% warehouse with approximately 2000 sq. ft. of mezzanine not in total square footage. Remodeled in 2012. Contains laundry facilities, restrooms and more.

### **PROPERTY HIGHLIGHTS**

- Additional 15,836 could be available
- 3 drive in doors and 2 docks one internal and one external. Interior dock is 4'. Exterior dock is 3'
- 13' 16' ceiling clearings
- Two 10' X 12' drive-in doors and one 8' X 8' drive-in door
- Power 600 AMP, 480 Volt and is 3 Phase
- Zoned I-1 Industrial