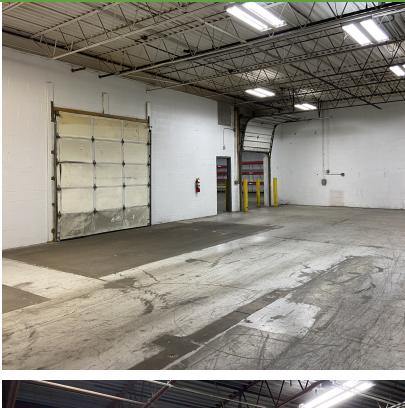

#### **PROPERTY DESCRIPTION**

10,340 SF of industrial space for lease. Suite C is 10,340 square feet with 4 offices which could be easily removed along with a 500 square foot mezzanine not included in square footage. There are two 10' X 12' drive-in doors and one 3' man door. The unit has 600 AMP, 480 Volt 3 Phase available. Suite A which also could be available is 15,836 SF consisting of 50% office and 50% warehouse with approximately 2000 sq. ft. of mezzanine not in total square footage. Remodeled in 2012. Contains laundry facilities, restrooms and more.

### **PROPERTY HIGHLIGHTS**

- Additional 15,836 could be available
- 3 drive in doors and 2 docks one internal and one external. Interior dock is 4'. Exterior dock is 3'
- 13' 16' ceiling clearings
- Two 10' X 12' drive-in doors and one 8' X 8' drive-in door
- Power 600 AMP, 480 Volt and is 3 Phase
- Zoned I-1 Industrial