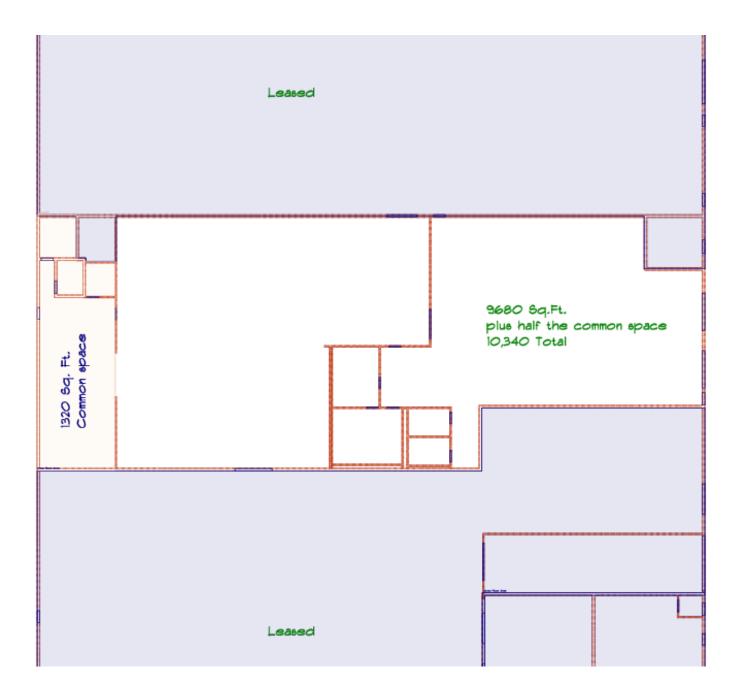

#### **PROPERTY DESCRIPTION**

10,340 SF of industrial space for lease. Suite C is 10,340 square feet with 4 offices which could be easily removed along with a 500 square foot mezzanine not included in square footage. There are two 10' X 12' drive-in doors and one 3' man door. The unit has 600 AMP, 480 Volt 3 Phase available. Suite A which also could be available is 15,836 SF consisting of 50% office and 50% warehouse with approximately 2000 sq. ft. of mezzanine not in total square footage. Remodeled in 2012. Contains laundry facilities, restrooms and more.

#### AVAILABLE SPACES

| SUITE | TENANT    | SIZE (SF) | LEASE TYPE     | LEASE RATE   |
|-------|-----------|-----------|----------------|--------------|
| С     | Available | 10,340 SF | Modified Gross | \$3.85 SF/yr |